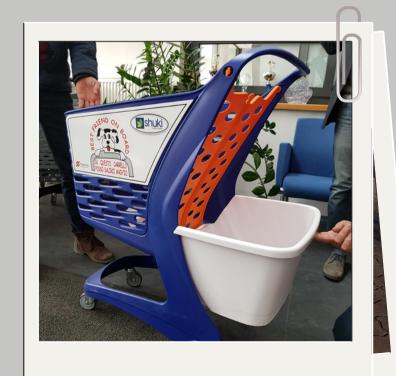

## Kit components:

- plastic box for pets
- one label with safety information for using the pet box
- two side panels for the basket ("best friends on board")
- 8 pins for fixing panels

In Pet Basket nesting is not possible!!

## Pet box assembly kit

Use a fibreboard as a template to drill the holes with a 6 mm drill bit

Fix the panels using the dowels provided

Loosen the two sealing screws using a cross screwdriver and an 8 mm hex key.

Place the basket on the back of the 80lt trolley, fitting the two oval brackets.

After turning both ovals, secure them

NOTE It is very important to follow the 4 basic rules written on the back of the bin