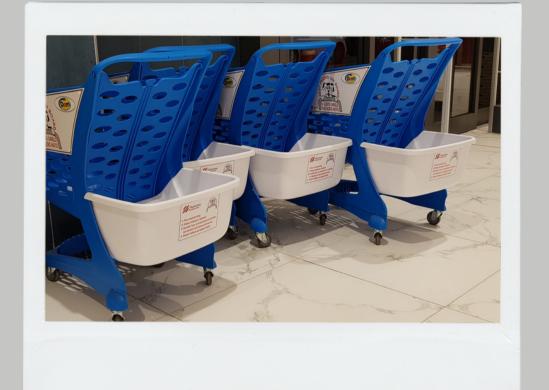

## Kit components:

- plastic box for pets
- one label with safety information for using the pet box
- two side panels for the basket ("best friends on board")
- 8 pins for fixing panels

In Pet Basket nesting is not possible!!

Place the basket on the back of the 80lt trolley, fitting the two oval brackets.

After turning both ovals, secure them

NOTE It is very important to follow the 4 basic rules written on the back of the bin