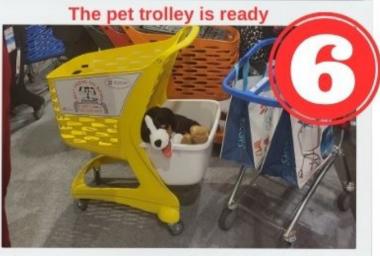

Place the basket on the back of the 80lt trolley, fitting the two oval brackets.

After turning both ovals, secure them

NOTE It is very important to follow the 4 basic rules written on the back of the bin