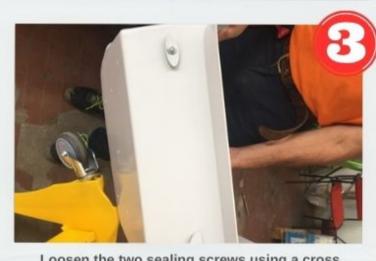

## Pet box assembly kit

Use a fibreboard as a template to drill the holes with a 6 mm drill bit

Fix the panels using the dowels provided

Loosen the two sealing screws using a cross screwdriver and an 8 mm hex key.