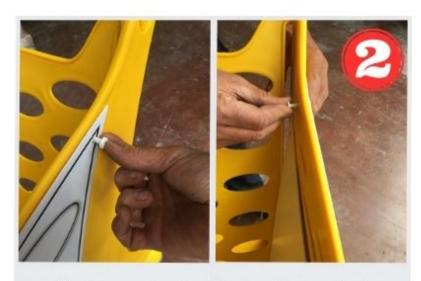

## Pet box assembly kit

Use a fibreboard as a template to drill the holes with a 6 mm drill bit

Fix the panels using the dowels provided

Loosen the two sealing screws using a cross screwdriver and an 8 mm hex key.