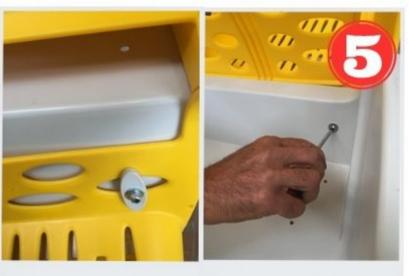

## Pet box assembly kit

Use a fibreboard as a template to drill the holes with a 6 mm drill bit

Fix the panels using the dowels provided

Loosen the two sealing screws using a cross screwdriver and an 8 mm hex key.