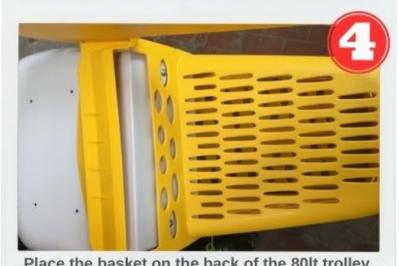

Place the basket on the back of the 80lt trolley, fitting the two oval brackets.

After turning both ovals, secure them

NOTE It is very important to follow the 4 basic rules written on the back of the bin