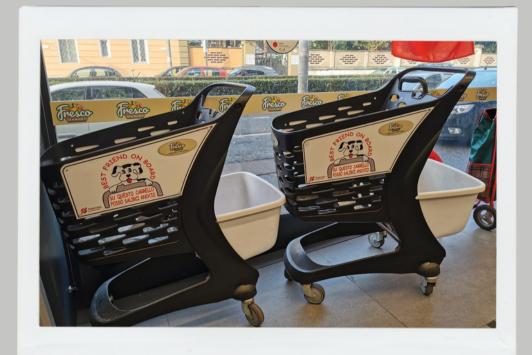

## Kit components:

- plastic box for pets
- one label with safety information for using the pet box
- two side panels for the basket ("best friends on board")
- 8 pins for fixing panels

In Pet Basket nesting is not possible!!

Place the basket on the back of the 80lt trolley, fitting the two oval brackets.

After turning both ovals, secure them

NOTE It is very important to follow the 4 basic rules written on the back of the bin