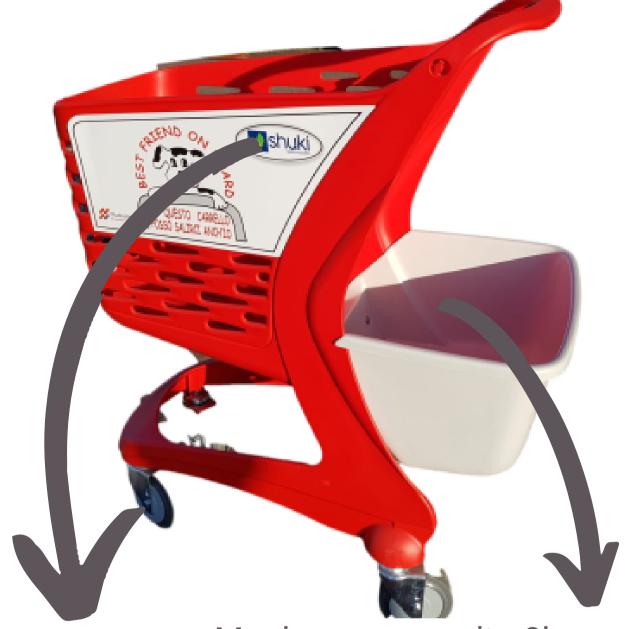

- Maximum capacity 6kg
- Transport of children is not allowed
- Always hold the handle when using it on a sloping platform
- Prohibition to use on escalators

Place the basket on the back of the 80lt trolley, fitting the two oval brackets.

After turning both ovals, secure them

NOTE It is very important to follow the 4 basic rules written on the back of the bin