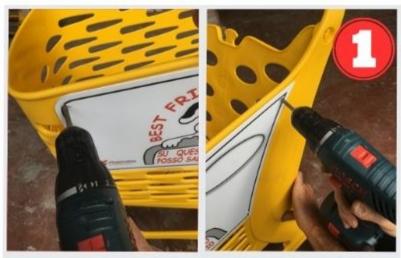

## Pet box assembly kit

Use a fibreboard as a template to drill the holes with a 6 mm drill bit

Fix the panels using the dowels provided

Loosen the two sealing screws using a cross screwdriver and an 8 mm hex key.